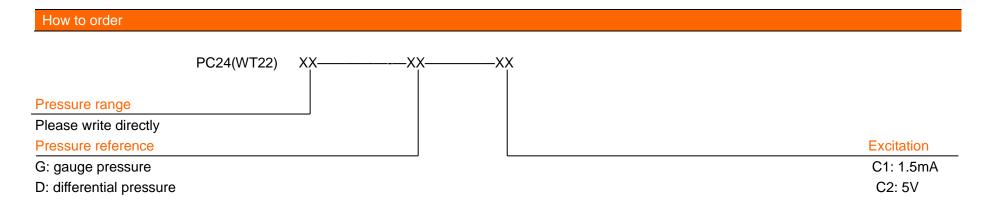

## **HVAC** application

Heating Ventilating and Air Conditioni

| Pressure range                     |                                                                                  |      |      |
|------------------------------------|----------------------------------------------------------------------------------|------|------|
| Pressure range                     | 100Pa, 1kPa, 2kPa, 7kPa, 10kPa, 35kPa, 70kPa, 100kPa(bar and psi unit available) |      |      |
| Pressure reference                 | Gauge pressure Differential pressure                                             |      |      |
| Overpressure                       | 300%F.S.                                                                         |      |      |
| Output signal                      |                                                                                  |      |      |
| Output                             | ≥50mV(typical)                                                                   |      |      |
| Specification                      |                                                                                  |      |      |
| Accuracy (linearity, repeatability | ±0.25%F.S. (Typical)                                                             |      |      |
| and hysteresis)                    |                                                                                  |      |      |
| Excitation                         | 1.5mA (Typical) 5VDC                                                             |      |      |
| Compensated temp.                  | Without temperature compensation                                                 |      |      |
| Operating temp.                    | 0-60°C                                                                           |      |      |
| Storage temp.                      | 0-85°C                                                                           |      |      |
| Bridge resistance                  | Min.                                                                             | Max. | Unit |
|                                    | 2600                                                                             | 5500 | ohm  |
| Long term stability                | ≤0.2%F.S.S/year                                                                  |      |      |
| Housing                            | Plastic                                                                          |      |      |
| Weight                             | 5g(approx)                                                                       |      |      |