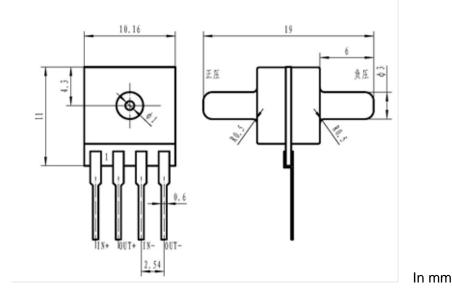

## • Piezoresistive silicon chip employed

- CE certificate
- Without temperature compensation

PC24(WT22) pressure sensor is suitable for dry and non-corrosive air measuring. It is easy for mounting with PCB. It is a solution for low cost application with low requirements.

## **HVAC** application

Heating Ventilating and Air Conditioni

| Pressure range                     |                                                                                  |      |      |
|------------------------------------|----------------------------------------------------------------------------------|------|------|
| Pressure range                     | 100Pa, 1kPa, 2kPa, 7kPa, 10kPa, 35kPa, 70kPa, 100kPa(bar and psi unit available) |      |      |
| Pressure reference                 | Gauge pressure Differential pressure                                             |      |      |
| Overpressure                       | 300%F.S.                                                                         |      |      |
| Output signal                      |                                                                                  |      |      |
| Output                             | ≥50mV(typical)                                                                   |      |      |
| Specification                      |                                                                                  |      |      |
| Accuracy (linearity, repeatability | ±0.25%F.S. (Typical)                                                             |      |      |
| and hysteresis)                    |                                                                                  |      |      |
| Excitation                         | 1.5mA (Typical) 5VDC                                                             |      |      |
| Compensated temp.                  | Without temperature compensation                                                 |      |      |
| Operating temp.                    | 0-60°C                                                                           |      |      |
| Storage temp.                      | 0-85°C                                                                           |      |      |
| Bridge resistance                  | Min.                                                                             | Max. | Unit |
|                                    | 2600                                                                             | 5500 | ohm  |
| Long term stability                | ≤0.2%F.S.S/year                                                                  |      |      |
| Housing                            | Plastic                                                                          |      |      |
| Weight                             | 5g(approx)                                                                       |      |      |